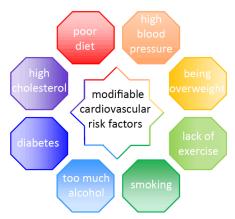

Risk factors for CAD include: **Age** (men after 55 and women after menopause); **Inactivity** or a **sedentary lifestyle**; **Diabetes** or **metabolic syndrome**; **Family history** of CAD/**genetics**; **High levels of LDL** (the bad cholesterol or **low levels of HDL** (the good cholesterol); **Obesity**; **Smoking** or breathing in second-hand smoke; **Stress**; **Poor dental health**; An **unhealthy diet**; **Alcohol/drug abuse**; and **Sleep disorders**, especially sleep apnea. Risk factors often occur together; one risk factor may trigger another. Any time you see your physician is a good time to talk about any of these risk factors!